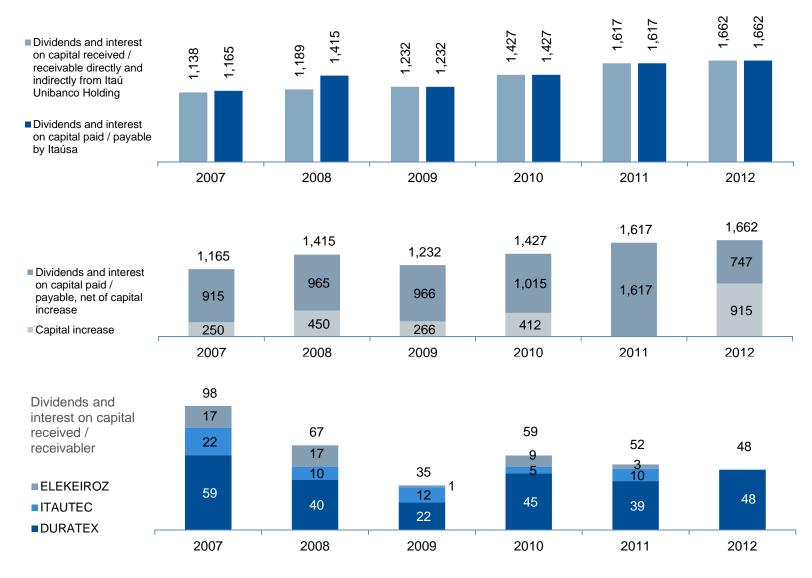

|                                              | -20.20%                                       |

## **History of discount**



- (\*) Average quotation of the most liquid share on the last day of the period.
- (F) Net value of other assets and liabilities (Individual balance sheet)

### Share prices performance at BM&FBOVESPA - Base date December 29, 2011





Source: Economática

Period: Dec 29, 2011 to Dec 28, 2012

Average quotations adjusted by events such as reverse split, split and bonus of shares

### Share prices performance at BM&FBOVESPA – Subsidiaries – Base date December 29, 2011









Source: Economática

Period: Dec 29, 2011 to Dec 28, 2012

Average quotations adjusted by events such as reverse split, split and bonus of shares

R\$ million



(1) Interest on capital, net of withholding income tax.

Following comparative dividends/ Interest on capital<sup>(1)</sup> of 2010, 2011 and 2012, considering the company's fiscal year.

It is worth noting that total dividends/interest on capital for 2012 and 2011 combined, net of capital increases, represent the amount equivalent to the sum of the theoretical amounts calculated based on a growth of 10% over the net amount for 2010.

R\$ million

#### Dividends and Interest on capital for the Year net of capital increase 2011 2010 2012



(1) Interest on capital, net of withholding income tax.

## Financial statements

ITAÚSA - INVESTIMENTOS ITAÚ S.A.
INDIVIDUAL BALANCE SHEET AT DECEMBER 31, 2012, SEPTEMBER 30, 2012 AND DECEMBER 31, 2011
(In millions of Reais)

| ASSETS