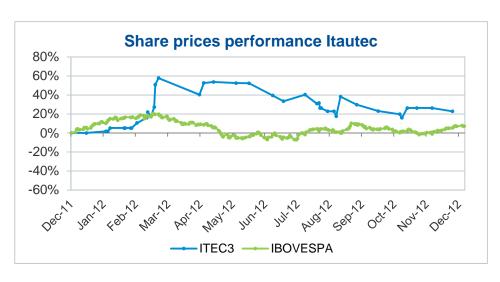

In 2012, the company invested R\$ 76 million, of which R\$ 66 million in research and development, mainly in the development of products of the commercial and banking automation segments, including hardware and software, and R\$ 10 million in fixed assets, and software.