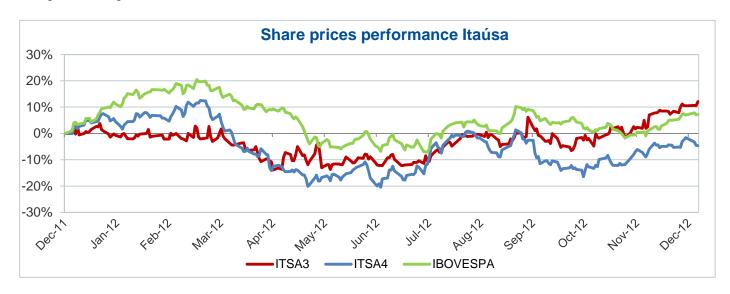

t value of Itaúsa (H)               | 4,847,460                  | 9.69                                                       | 46,972                                  |                                              | 46,972                                        |
| Discount (%) (I) = (H)/(G)-1             |                            |                                                            |                                         |                                              | -20.20%                                       |

## **History of discount**



- (\*) Average quotation of the most liquid share on the last day of the period.
- (F) Net value of other assets and liabilities (Individual balance sheet)

### Share prices performance at BM&FBOVESPA - Base date December 29, 2011





Source: Economática

Period: Dec 29, 2011 to Dec 28, 2012

Average quotations adjusted by events such as reverse split, split and bonus of shares

### Share prices performance at BM&FBOVESPA – Subsidiaries – Base date December 29, 2011









Source: Economática

Period: Dec 29, 2011 to Dec 28, 2012

Average quotations adjusted by events such as reverse split, split and bonus of shares

R\$ million



(1) Interest on capital, net of withholding income tax.

Following comparative dividends/ Interest on capital<sup>(1)</sup> of 2010, 2011 and 2012, considering the company's fiscal year.

It is worth noting that total dividends/interest on capital for 2012 and 2011 combined, net of capital increases, represent the amount equivalent to the sum of the theoretical amounts calculated based