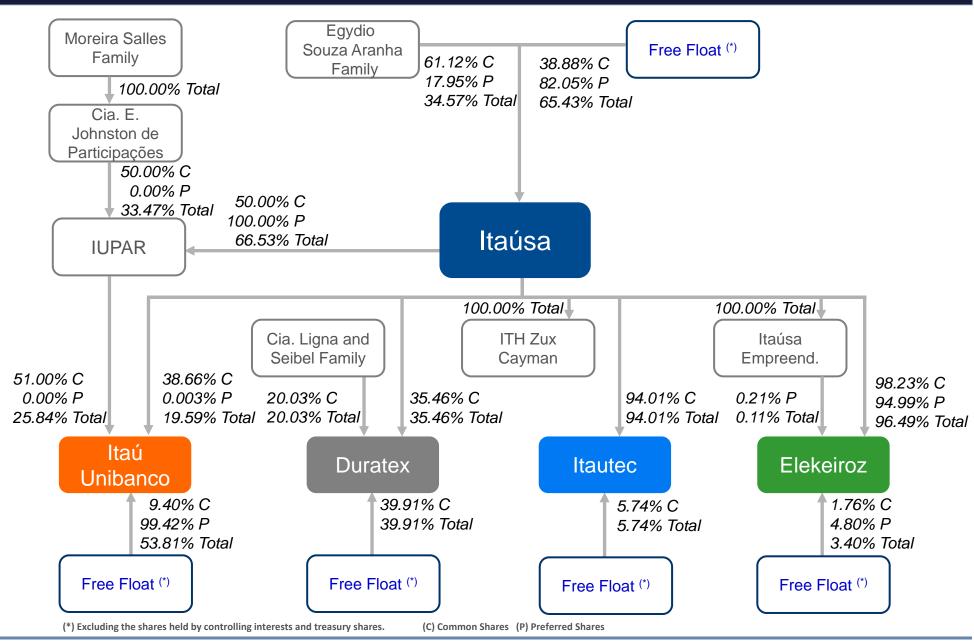

## Main financial indicators of Itaúsa group companies

|                        | Financial<br>Services                                            |                                                                                                                                                           |                                                                                                                                                                                                                                                                                                                                                                                                                                                                                                                                                                                                                                                                                                                                                                                                                                                                                                                                                                                                                                                                                                                                                                                                                                                                                                                                                                                                                                                                                                                                                                                                                                                                                                                                                                                                                                                                                                                                                                                                                                                                      |                                                                                                                                                                                                                                                                                                                                                                                                                                                                                                                                                                                                                                                                                            | R\$ million                                                                                                                                                                                                                                                                                                                                                                                                                                                                                                                                                                                                                                                                                                                                                                                                                                                                                             |
|------------------------|------------------------------------------------------------------|-----------------------------------------------------------------------------------------------------------------------------------------------------------|----------------------------------------------------------------------------------------------------------------------------------------------------------------------------------------------------------------------------------------------------------------------------------------------------------------------------------------------------------------------------------------------------------------------------------------------------------------------------------------------------------------------------------------------------------------------------------------------------------------------------------------------------------------------------------------------------------------------------------------------------------------------------------------------------------------------------------------------------------------------------------------------------------------------------------------------------------------------------------------------------------------------------------------------------------------------------------------------------------------------------------------------------------------------------------------------------------------------------------------------------------------------------------------------------------------------------------------------------------------------------------------------------------------------------------------------------------------------------------------------------------------------------------------------------------------------------------------------------------------------------------------------------------------------------------------------------------------------------------------------------------------------------------------------------------------------------------------------------------------------------------------------------------------------------------------------------------------------------------------------------------------------------------------------------------------------|--------------------------------------------------------------------------------------------------------------------------------------------------------------------------------------------------------------------------------------------------------------------------------------------------------------------------------------------------------------------------------------------------------------------------------------------------------------------------------------------------------------------------------------------------------------------------------------------------------------------------------------------------------------------------------------------|---------------------------------------------------------------------------------------------------------------------------------------------------------------------------------------------------------------------------------------------------------------------------------------------------------------------------------------------------------------------------------------------------------------------------------------------------------------------------------------------------------------------------------------------------------------------------------------------------------------------------------------------------------------------------------------------------------------------------------------------------------------------------------------------------------------------------------------------------------------------------------------------------------|
|                        | Area                                                             | Indu                                                                                                                                                      |                                                                                                                                                                                                                                                                                                                                                                                                                                                                                                                                                                                                                                                                                                                                                                                                                                                                                                                                                                                                                                                                                                                                                                                                                                                                                                                                                                                                                                                                                                                                                                                                                                                                                                                                                                                                                                                                                                                                                                                                                                                                      |                                                                                                                                                                                                                                                                                                                                                                                                                                                                                                                                                                                                                                                                                            |                                                                                                                                                                                                                                                                                                                                                                                                                                                                                                                                                                                                                                                                                                                                                                                                                                                                                                         |
| January to<br>December | Itaú                                                             | Duratex                                                                                                                                                   | Elekeiroz G                                                                                                                                                                                                                                                                                                                                                                                                                                                                                                                                                                                                                                                                                                                                                                                                                                                                                                                                                                                                                                                                                                                                                                                                                                                                                                                                                                                                                                                                                                                                                                                                                                                                                                                                                                                                                                                                                                                                                                                                                                                          | Itautec                                                                                                                                                                                                                                                                                                                                                                                                                                                                                                                                                                                                                                                                                    | ITAÚSA<br>(1) (2)                                                                                                                                                                                                                                                                                                                                                                                                                                                                                                                                                                                                                                                                                                                                                                                                                                                                                       |
| 2012                   | 957,154                                                          | 7,759                                                                                                                                                     | 678                                                                                                                                                                                                                                                                                                                                                                                                                                                                                                                                                                                                                                                                                                                                                                                                                                                                                                                                                                                                                                                                                                                                                                                                                                                                                                                                                                                                                                                                                                                                                                                                                                                                                                                                                                                                                                                                                                                                                                                                                                                                  | 1,076                                                                                                                                                                                                                                                                                                                                                                                                                                                                                                                                                                                                                                                                                      | 364,017                                                                                                                                                                                                                                                                                                                                                                                                                                                                                                                                                                                                                                                                                                                                                                                                                                                                                                 |
| 2011                   | 818,136                                                          | 6,814                                                                                                                                                     | 654                                                                                                                                                                                                                                                                                                                                                                                                                                                                                                                                                                                                                                                                                                                                                                                                                                                                                                                                                                                                                                                                                                                                                                                                                                                                                                                                                                                                                                                                                                                                                                                                                                                                                                                                                                                                                                                                                                                                                                                                                                                                  | 1,176                                                                                                                                                                                                                                                                                                                                                                                                                                                                                                                                                                                                                                                                                      | 312,002                                                                                                                                                                                                                                                                                                                                                                                                                                                                                                                                                                                                                                                                                                                                                                                                                                                                                                 |
| 2012                   | 125,484                                                          | 3,394                                                                                                                                                     | 900                                                                                                                                                                                                                                                                                                                                                                                                                                                                                                                                                                                                                                                                                                                                                                                                                                                                                                                                                                                                                                                                                                                                                                                                                                                                                                                                                                                                                                                                                                                                                                                                                                                                                                                                                                                                                                                                                                                                                                                                                                                                  | 1,545                                                                                                                                                                                                                                                                                                                                                                                                                                                                                                                                                                                                                                                                                      | 52,325                                                                                                                                                                                                                                                                                                                                                                                                                                                                                                                                                                                                                                                                                                                                                                                                                                                                                                  |
| 2011                   | 124,877                                                          | 2,970                                                                                                                                                     | 777                                                                                                                                                                                                                                                                                                                                                                                                                                                                                                                                                                                                                                                                                                                                                                                                                                                                                                                                                                                                                                                                                                                                                                                                                                                                                                                                                                                                                                                                                                                                                                                                                                                                                                                                                                                                                                                                                                                                                                                                                                                                  | 1,542                                                                                                                                                                                                                                                                                                                                                                                                                                                                                                                                                                                                                                                                                      | 51,381                                                                                                                                                                                                                                                                                                                                                                                                                                                                                                                                                                                                                                                                                                                                                                                                                                                                                                  |
| 2012                   | 12,634                                                           | 460                                                                                                                                                       | 0                                                                                                                                                                                                                                                                                                                                                                                                                                                                                                                                                                                                                                                                                                                                                                                                                                                                                                                                                                                                                                                                                                                                                                                                                                                                                                                                                                                                                                                                                                                                                                                                                                                                                                                                                                                                                                                                                                                                                                                                                                                                    | 2                                                                                                                                                                                                                                                                                                                                                                                                                                                                                                                                                                                                                                                                                          | 5,040                                                                                                                                                                                                                                                                                                                                                                                                                                                                                                                                                                                                                                                                                                                                                                                                                                                                                                   |
| 2011                   | 13,837                                                           | 375                                                                                                                                                       | 15                                                                                                                                                                                                                                                                                                                                                                                                                                                                                                                                                                                                                                                                                                                                                                                                                                                                                                                                                                                                                                                                                                                                                                                                                                                                                                                                                                                                                                                                                                                                                                                                                                                                                                                                                                                                                                                                                                                                                                                                                                                                   | 44                                                                                                                                                                                                                                                                                                                                                                                                                                                                                                                                                                                                                                                                                         | 5,367                                                                                                                                                                                                                                                                                                                                                                                                                                                                                                                                                                                                                                                                                                                                                                                                                                                                                                   |
| 2012                   | 75,902                                                           | 4,024                                                                                                                                                     | 476                                                                                                                                                                                                                                                                                                                                                                                                                                                                                                                                                                                                                                                                                                                                                                                                                                                                                                                                                                                                                                                                                                                                                                                                                                                                                                                                                                                                                                                                                                                                                                                                                                                                                                                                                                                                                                                                                                                                                                                                                                                                  | 543                                                                                                                                                                                                                                                                                                                                                                                                                                                                                                                                                                                                                                                                                        | 32,709                                                                                                                                                                                                                                                                                                                                                                                                                                                                                                                                                                                                                                                                                                                                                                                                                                                                                                  |
| 2011                   | 73,941                                                           | 3,693                                                                                                                                                     | 477                                                                                                                                                                                                                                                                                                                                                                                                                                                                                                                                                                                                                                                                                                                                                                                                                                                                                                                                                                                                                                                                                                                                                                                                                                                                                                                                                                                                                                                                                                                                                                                                                                                                                                                                                                                                                                                                                                                                                                                                                                                                  | 538                                                                                                                                                                                                                                                                                                                                                                                                                                                                                                                                                                                                                                                                                        | 32,290                                                                                                                                                                                                                                                                                                                                                                                                                                                                                                                                                                                                                                                                                                                                                                                                                                                                                                  |
| 2012                   | 16.9%                                                            | 11.9%                                                                                                                                                     | 0.1%                                                                                                                                                                                                                                                                                                                                                                                                                                                                                                                                                                                                                                                                                                                                                                                                                                                                                                                                                                                                                                                                                                                                                                                                                                                                                                                                                                                                                                                                                                                                                                                                                                                                                                                                                                                                                                                                                                                                                                                                                                                                 | 0.3%                                                                                                                                                                                                                                                                                                                                                                                                                                                                                                                                                                                                                                                                                       | 15.4%                                                                                                                                                                                                                                                                                                                                                                                                                                                                                                                                                                                                                                                                                                                                                                                                                                                                                                   |
| 2011                   | 20.0%                                                            | 10.5%                                                                                                                                                     | 3.1%                                                                                                                                                                                                                                                                                                                                                                                                                                                                                                                                                                                                                                                                                                                                                                                                                                                                                                                                                                                                                                                                                                                                                                                                                                                                                                                                                                                                                                                                                                                                                                                                                                                                                                                                                                                                                                                                                                                                                                                                                                                                 | 8.3%                                                                                                                                                                                                                                                                                                                                                                                                                                                                                                                                                                                                                                                                                       | 17.6%                                                                                                                                                                                                                                                                                                                                                                                                                                                                                                                                                                                                                                                                                                                                                                                                                                                                                                   |
| 2012                   | 49,136                                                           | 985                                                                                                                                                       | 50                                                                                                                                                                                                                                                                                                                                                                                                                                                                                                                                                                                                                                                                                                                                                                                                                                                                                                                                                                                                                                                                                                                                                                                                                                                                                                                                                                                                                                                                                                                                                                                                                                                                                                                                                                                                                                                                                                                                                                                                                                                                   | (25)                                                                                                                                                                                                                                                                                                                                                                                                                                                                                                                                                                                                                                                                                       | 19,039                                                                                                                                                                                                                                                                                                                                                                                                                                                                                                                                                                                                                                                                                                                                                                                                                                                                                                  |
| 2011                   | 43,182                                                           | 861                                                                                                                                                       | 38                                                                                                                                                                                                                                                                                                                                                                                                                                                                                                                                                                                                                                                                                                                                                                                                                                                                                                                                                                                                                                                                                                                                                                                                                                                                                                                                                                                                                                                                                                                                                                                                                                                                                                                                                                                                                                                                                                                                                                                                                                                                   | 76                                                                                                                                                                                                                                                                                                                                                                                                                                                                                                                                                                                                                                                                                         | 16,529                                                                                                                                                                                                                                                                                                                                                                                                                                                                                                                                                                                                                                                                                                                                                                                                                                                                                                  |
|                        | 2012 2011 2012 2011 2012 2011 2012 2011 2012 2011 2012 2011 2012 | Services<br>AreaJanuary to<br>December1502012957,1542011818,1362012125,4842011124,877201212,634201113,837201275,902201173,941201216.9%201120.0%201249,136 | Services<br>AreaInduJanuary to<br>December\$\begin{array}{c}\$\left(\text{Lau}\) \\ \end{array}\$\right(\text{Lau}\) \\\\\\\\\\\\\\\\\\\\\\\\\\\\\\\\\\\ | January to December         Itau         Industrial Area           2012         957,154         7,759         678           2011         818,136         6,814         654           2012         125,484         3,394         900           2011         124,877         2,970         777           2012         12,634         460         0           2011         13,837         375         15           2012         75,902         4,024         476           2011         73,941         3,693         477           2012         16.9%         11.9%         0.1%           2011         20.0%         10.5%         3.1%           2012         49,136         985         50 | Services Area         Industrial Area           January to December         Itaú         Image: Elekeiroz         Itautec           2012         957,154         7,759         678         1,076           2011         818,136         6,814         654         1,176           2012         125,484         3,394         900         1,545           2011         124,877         2,970         777         1,542           2012         12,634         460         0         2           2011         13,837         375         15         44           2012         75,902         4,024         476         543           2011         73,941         3,693         477         538           2012         16.9%         11.9%         0.1%         0.3%           2011         20.0%         10.5%         3.1%         8.3%           2012         49,136         985         50         (25) |

<sup>(1)</sup> Consolidated/ Conglomerate data is net of consolidation elimination and unrealized results of intercompany transactions.

<sup>(2)</sup> Itaúsa Conglomerate includes: the consolidation of 100% of controlled companies, and the proportional consolidation of the interest held in jointly-controlled companies.