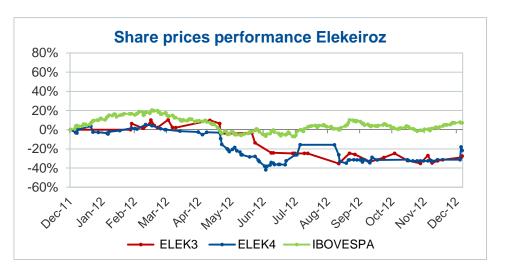

# Elekeiroz

In 2012 the company invested R\$ 38 million, of which R\$ 18 million in the 30% expansion of the production capacity of the unsaturated polyester resins plant in the Várzea Paulista site. The amount of R\$ 20 million was invested in productivity increase, security and environment preservation programs.

The creation of an executive management specific to Research, Development and Innovation will ensure a renewed portfolio by way of new projects.

The management tool Management Cockpit was implemented in the second half of the year, and aims at expediting managerial decisions.