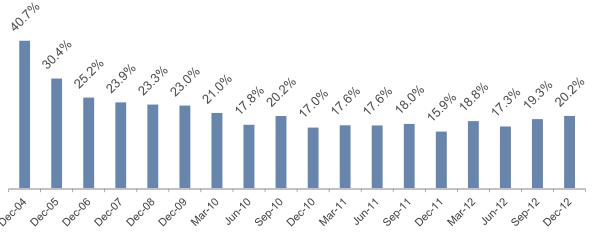

|                                                            |                                         |                                              | 58,864                                        |
| Market value of Itaúsa (H)               | 4,847,460                  | 9.69                                                       | 46,972                                  |                                              | 46,972                                        |
| Discount (%) (I) = (H)/(G)-1             |                            |                                                            |                                         |                                              | -20.20%                                       |

## **History of discount**



- (\*) Average quotation of the most liquid share on the last day of the period.
- (F) Net value of other assets and liabilities (Individual balance sheet)

### Share prices performance at BM&FBOVESPA - Base date December 29, 2011





Source: Economática

Period: Dec 29, 2011 to Dec 28, 2012

Average quotations adjusted by events such as reverse split, split and bonus of shares

### Share prices performance at BM&FBOVESPA – Subsidiaries – Base date December 29, 2011









Source: Economática

Period: Dec 29, 2011 to Dec 28, 2012

Average quotations adjusted by events such as reverse split, split and bonus of shares

R\$ million



(1) Interest on capital, net of withholding income tax.

Following comparative dividends/ Interest on capital<sup>(1)</sup> of 2010, 2011 and 2012, conside