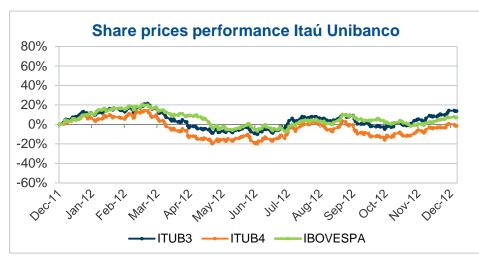

## **Itaú Unibanco**

On September 24, Itaú Unibanco acquired 44.4% of Redecard's capital through the public offer for acquisition of shares. Taking into account all acquisitions of shares subsequently carried out, the total invested was R\$ 11.75 billion; with the aforementioned acquisitions, Itaú Unibanco's interest in Redecard reached 100% of stock. On October 18, the Brazilian Exchange and Securities Commission (CVM) approved the request for cancellation of Redecard's registration as a publicly-held company. This operation will enable Itaú Unibanco offering products and services integrated into the bank's clients and expanding business to a number of Brazilian municipalities in which the bank today has no physical structure (branches and/or PABs).

At the end of September, Itaú Unibanco announced an investment of R\$ 10.4 billion in technology to be made in the 2012 – 2015 period, comprising: data processing systems; acquisition of software; development of systems; and the construction of a new Data Center in Mogi Mirim.

In the fourth quarter of 2012, Itaú Unibanco sold to Experian the remaining interest of 16.14% in Serasa. Serasa is a leading company in services and products for analysis and information for credit and support to business for all segments in the market. Income before taxes in Itaú Unibanco, arising from this sale, was approximately of R\$ 1.5 billion.

Itaú Unibanco constituted a new financial institution in partnership with Banco BMG S.A. (70% controlled by Itaú Unibanco and 30% by BMG), aiming at the offering, distribution and sale of payroll loans in Brazil. This association was approved by the Administrative Council for Economic Defense (CADE) in October and operations started in December 2012.