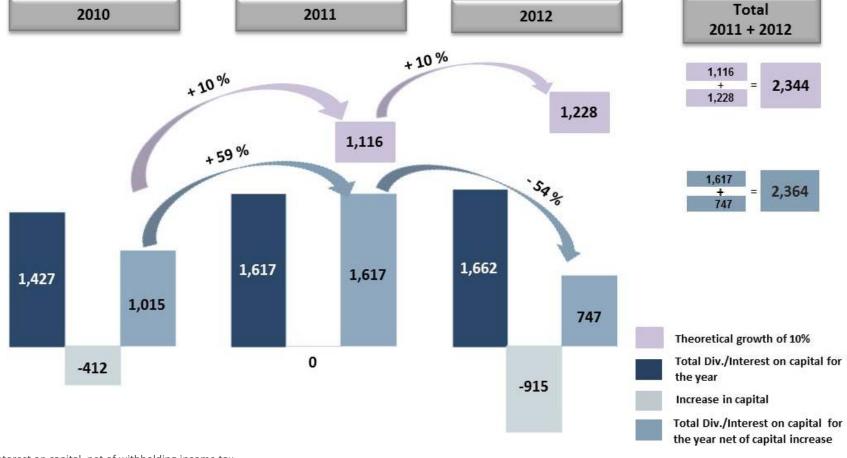

Share prices performance at BM&FBOVESPA – Subsidiaries – Base date December 29, 2011









Source: Economática

Period: Dec 29, 2011 to Dec 28, 2012

Average quotations adjusted by events such as reverse split, split and bonus of shares

R\$ million



(1) Interest on capital, net of withholding income tax.

Following comparative dividends/ Interest on capital<sup>(1)</sup> of 2010, 2011 and 2012, considering the company's fiscal year.

It is worth noting that total dividends/interest on capital for 2012 and 2011 combined, net of capital increases, represent the amount equivalent to the sum of the theoretical amounts calculated based on a growth of 10% over the net amount for 2010.

R\$ million

#### Dividends and Interest on capital for the Year net of capital increase 2011 2010 2012



(1) Interest on capital, net of withholding income tax.

## Financial statements

ITAÚSA - INVESTIMENTOS ITAÚ S.A.
INDIVIDUAL BALANCE SHEET AT DECEMBER 31, 2012, SEPTEMBER 30, 2012 AND DECEMBER 31, 2011
(In millions of Reais)

| ASSETS                                        | 12/31/2012 | 09/30/2012 | 12/31/2011 | LIABILITIES AND STOCKHOLDERS' EQUITY                 | 12/31/2012 | 09/30/2012 | 12/31/2011 |
|-----------------------------------------------|------------|------------|------------|------------------------------------------------------|------------|------------|------------|
| Financial assets                              | 918        | 522        | 802        | Current and non-current                              | 1,937      | 1,708      | 1,702      |
| Held-for-trading fin