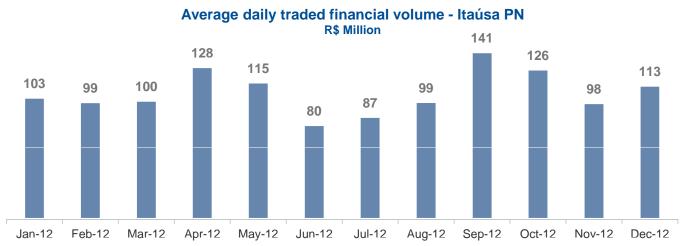

value of Itaúsa (H)               | 4,847,460                  | 9.69                                                       | 46,972                                  |                                              | 46,972                                        |
| Discount (%) (I) = (H)/(G)-1             |                            |                                                            |                                         |                                              | -20.20%                                       |

## **History of discount**



- (\*) Average quotation of the most liquid share on the last day of the period.
- (F) Net value of other assets and liabilities (Individual balance sheet)

### Share prices performance at BM&FBOVESPA - Base date December 29, 2011





Source: Economática

Period: Dec 29, 2011 to Dec 28, 2012

Average quotations adjusted by events such as reverse split, split and bonus of shares

### Share prices performance at BM&FBOVESPA – Subsidiaries – Base date December 29, 2011









Source: Economática

Period: Dec 29, 2011 to Dec 28, 2012

Average quotations adjusted by events such as reverse split, split and bonus of shares

R\$ million



(1) Interest on capital, net of withholding income tax.

Following comparative dividends/ Interest on capital<sup>(1)</sup> of 2010, 2011 and 2012, considering the company's fiscal year.

It is worth noting that total dividends/interest on capital for 2012 and 2011 combined, net of capital increases, represent the amount equivalent to the sum of the theoretical amounts calculated based on