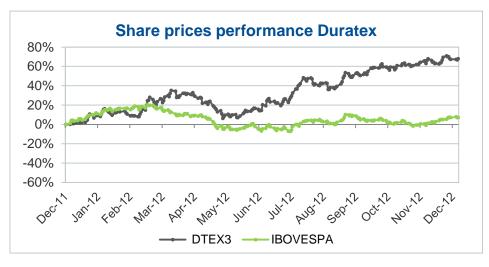

Duratex has been a benchmark of reliability, quality, innovation and sustainability for over 60 years. Duratex has felt the need to project its brand for the future, reworking the visual identity to prepare for a new market scenario and going beyond a mere change in esthetics.

The redesign of the rhino brings contemporaneity, evoking the credibility built over the years. The logo combines soft and fluid lines, prompting the idea of drop shape (blue) and leaf (green), and reinforces Duratex' commitment to sustainability. The new design also refers to the letter "d" of Duratex, which highlights the tradition, solidity and ethics.

In January 2013, Duratex announced the execution of an agreement to acquire Thermosystem, a company specialized in the manufacturing of electronic showers and solar heating systems, for the price of R\$ 58 million. This operation should add up an annual production capacity of 1.5 million units of electronic showers and solar heating systems.

In 2012 Duratex operating performance, measured by EBITDA, exceeded R\$ 1 billion. This performance reflects the strength of the brand and the correct decisions made in the past aiming at expanding the production capacity. The amount of R\$ 832 million, equal to 82.0% of EBITDA, was invested in the year.